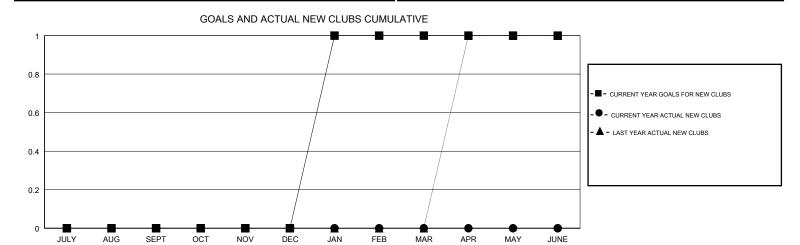

## STEVE ANTON **LOCATION ILLINOIS GMT CA** Clubs Members RESULTS FOR 2018-2019 RESULTS FOR 2018-2019 NEW CLUB GOAL NEW CLUBS DROPPED CLUBS MEMBER GROWTH NET MEMBER GROWTH DROPPED QUARTER QUARTER GOAL ACTUAL MEMBERS ACTUAL (including transfers) 0 0 0 10 15 20 JULY/AUG/SEPT JULY/AUG/SEPT 0 11 30 9 OCT/NOV/DEC OCT/NOV/DEC 0 1 0 30 0 0 JAN/FEB/MAR JAN/FEB/MAR 0 0 0 0 0 11 APR/MAY/JUNE APR/MAY/JUNE