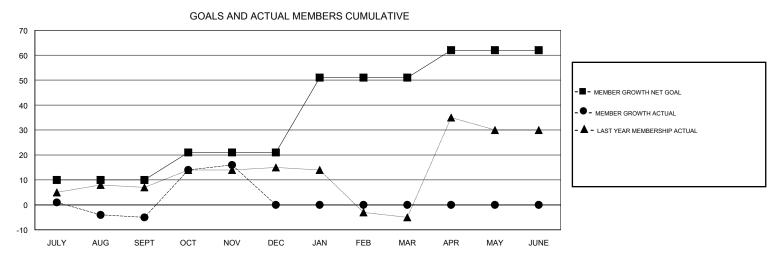

## STEVE ANTON **LOCATION ILLINOIS GMT CA** Clubs Members RESULTS FOR 2018-2019 RESULTS FOR 2018-2019 NEW CLUB GOAL NEW CLUBS DROPPED CLUBS MEMBER GROWTH NET MEMBER GROWTH DROPPED QUARTER QUARTER GOAL ACTUAL MEMBERS ACTUAL (including transfers) 0 0 0 10 15 20 JULY/AUG/SEPT JULY/AUG/SEPT 0 11 30 9 OCT/NOV/DEC OCT/NOV/DEC 0 1 0 30 0 0 JAN/FEB/MAR JAN/FEB/MAR 0 0 0 0 0 11 APR/MAY/JUNE APR/MAY/JUNE